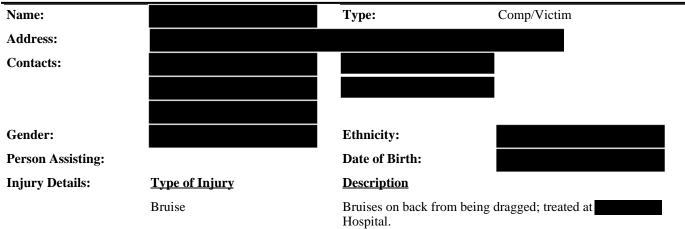

| Incident Date(s) :           | Sat, 08/21/2010 7:30 AM                      |                   |                          |
| Place of Occurence:          |                                              | Precinct:         | 46                       |
| Location :                   | Street/highway                               | Boro:             | Bronx                    |
| Reason for Initial Contact : | PD suspected C/V of violation/crime - street |                   |                          |
| Charges:                     | Summons - disorderly conduct                 |                   |                          |
|                              |                                              |                   |                          |

### **Complainant/Victim Details**



## **Officer(s) Named in Complaint**

| Rank | Officer                | S/W Officer     | Tax No | Race     | Cmd | Allegations/Board Dispositions                                           |
|------|------------------------|-----------------|--------|----------|-----|--------------------------------------------------------------------------|
| POF  | Angela<br>Polancobrito | Subject Officer |        | Hispanic | 046 | Nightstick as club (incl asp & baton) - (F)<br>Substantiated (Charges)   |
| POF  | Angela<br>Polancobrito | Subject Officer |        | Hispanic | 046 | Physical force - (pushed/shoved/threw) - (F)<br>Unsubstantiated          |
| POF  | Angela<br>Polancobrito | Subject Officer |        | Hispanic | 046 | Threat of arrest - (A)<br>Unsubstantiated